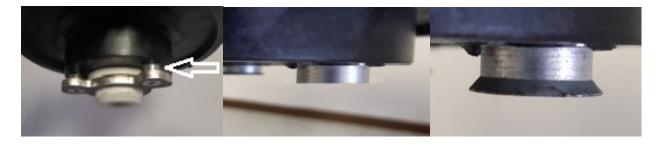

## **Improvement**

The belt pulley has been redesigned to eliminate vibration between brush/pad driver and the hub.

Reference - Instructions - Replace part number 4435-0000-0 Belt Pulley

Belt Pulley with Hub

Original style pulley

New revised pulley